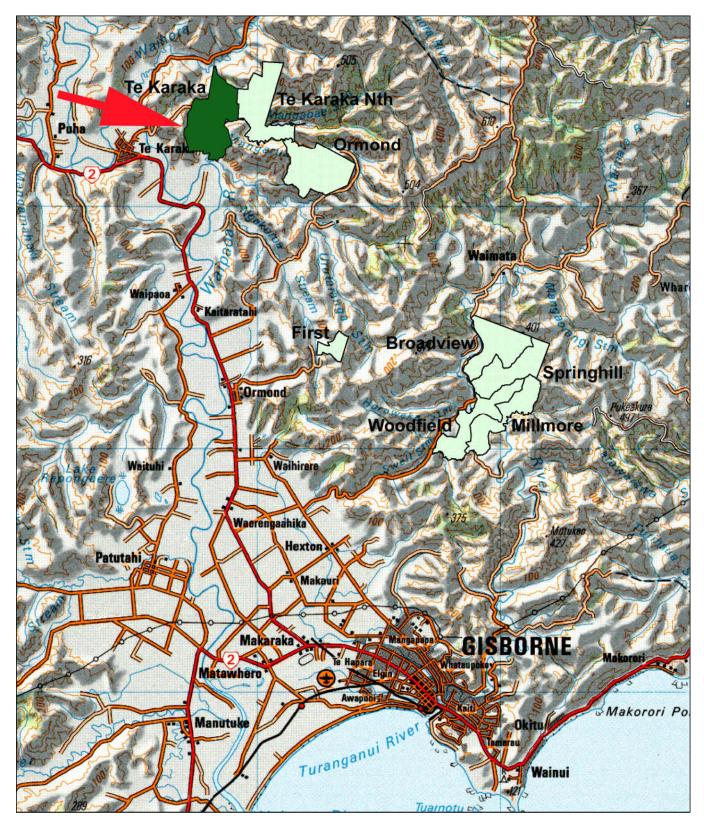

## **Te Karaka Forest Investment**

Te Karaka Forest is located approximately 42km north of Gisborne. Access from Gisborne is 32km on State Highway 2 to Te Karaka and 7km on council roads to the property.